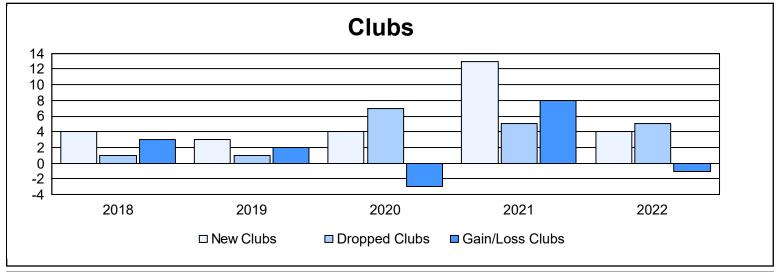

District 322C2 As of June 2022 Cumulative

| Year      | New<br>Clubs | Dropped<br>Clubs | Gain/<br>Loss<br>Clubs | New<br>Members | Charter<br>Members | Reinstate<br>Members | Transfer<br>Members | Total<br>Member<br>Added | Total<br>Members<br>Dropped | Gain/<br>Loss<br>Members |
|-----------|--------------|------------------|------------------------|----------------|--------------------|----------------------|---------------------|--------------------------|-----------------------------|--------------------------|
| 2017-2018 | 4            | 1                | 3                      | 416            | 92                 | 24                   | 6                   | 538                      | 337                         | 201                      |
| 2018-2019 | 3            | 1                | 2                      | 260            | 95                 | 31                   | 1                   | 387                      | 288                         | 99                       |
| 2019-2020 | 4            | 7                | -3                     | 107            | 130                | 91                   | 1                   | 329                      | 706                         | -377                     |
| 2020-2021 | 13           | 5                | 8                      | 388            | 313                | 136                  | 13                  | 850                      | 430                         | 420                      |
| 2021-2022 | 4            | 5                | -1                     | 294            | 102                | 38                   | 0                   | 434                      | 516                         | -82                      |
| Average   | 6            | 4                | 2                      | 293            | 146                | 64                   | 4                   | 508                      | 455                         | 52                       |